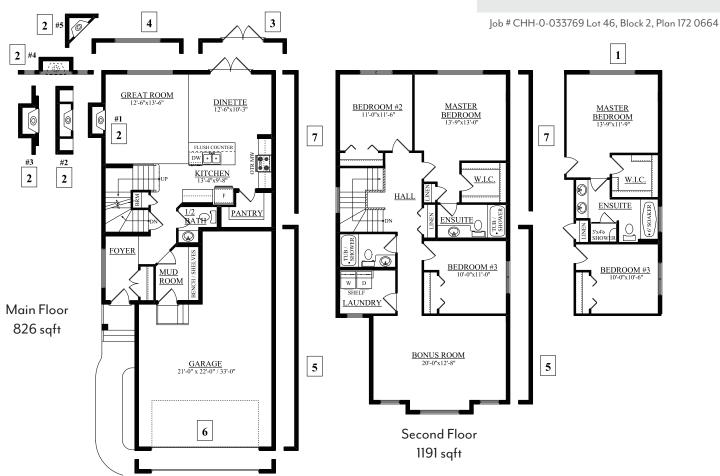

### Seville N 2017 SQ FT 4015 - 6 Avenue SW

- 3 bedroom, 2.5 bath home with a spacious upstairs bonus room
- Upstairs laundry
- 9' ceilings on the main floor
- Fireplace in the great room
- Pot lights and pendent lights in kitchen
- Quartz countertops in the kitchen and second floor bathrooms
- · Master bedroom includes a 4 piece ensuite and a large walk in closet
- · Railing with metal spindles on main and second floor
- 6 piece appliances, includes a chimney style hood fan
- Large walk in pantry
- 2 extra feet added to the length of the great room
- Triple pane low E argon filled Energy Star rated windows
- · Heat recovery ventilator, high efficiency furnace and hot water tank

### The Hills at Charlesworth Showhome

714 Charlesworth Way SW, Edmonton 587.521.5869

btate@bedrockhomes.ca

Job # CHH-0-033769 Lot 46, Block 2, Plan 172 0664

| Notes: |  |  |  |
|--------|--|--|--|
|        |  |  |  |
|        |  |  |  |
|        |  |  |  |
|        |  |  |  |
|        |  |  |  |
|        |  |  |  |