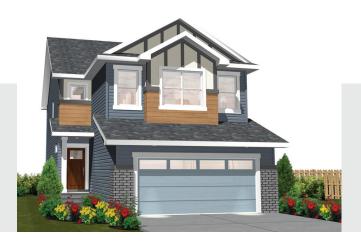

### Seville N 2017 SQ FT 4015 - 6 Avenue SW

- 3 bedroom, 2.5 bath home with a spacious upstairs bonus room
- Upstairs laundry
- 9' ceilings on the main floor
- Fireplace in the great room
- Pot lights and pendent lights in kitchen
- Quartz countertops in the kitchen and second floor bathrooms
- · Master bedroom includes a 4 piece ensuite and a large walk in closet
- · Railing with metal spindles on main and second floor
- 6 piece appliances, includes a chimney style hood fan
- Large walk in pantry
- 2 extra feet added to the length of the great room
- Triple pane low E argon filled Energy Star rated windows
- · Heat recovery ventilator, high efficiency furnace and hot water tank

# **Seville N**2017 SQ FT 4015 - 6 Avenue SW